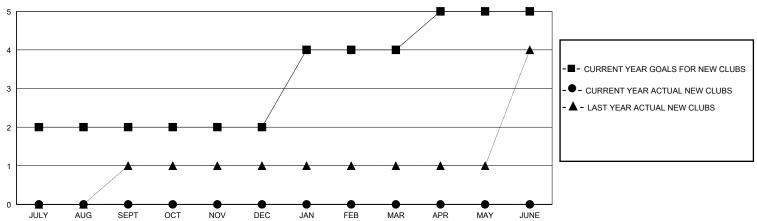

## District 412 B

GMT: LOCATION MALAWI GMT CA

| •             |               |             |               |                               |                        |                         |                                                    |  |  |
|---------------|---------------|-------------|---------------|-------------------------------|------------------------|-------------------------|----------------------------------------------------|--|--|
|               | Club          | os          |               | Members RESULTS FOR 2024-2025 |                        |                         |                                                    |  |  |
|               | RESULTS FOR   | R 2024-2025 |               |                               |                        |                         |                                                    |  |  |
| QUARTER       | NEW CLUB GOAL | NEW CLUBS   | DROPPED CLUBS | QUARTER MEME                  | BER GROWTH NET<br>GOAL | MEMBER GROWTH<br>ACTUAL | DROPPED<br>MEMBERS ACTUAL<br>(including transfers) |  |  |
| JULY/AUG/SEPT | 2             | 0           | 1             | JULY/AUG/SEPT                 | 25                     | 32                      | 4                                                  |  |  |
| OCT/NOV/DEC   | 0             | 0           | 0             | OCT/NOV/DEC                   | 25                     | 2                       | 0                                                  |  |  |
| JAN/FEB/MAR   | 2             | 0           | 0             | JAN/FEB/MAR                   | 25                     | 0                       | 0                                                  |  |  |
| APR/MAY/JUNE  | 1             | 0           | 0             | APR/MAY/JUNE                  | 25                     | 0                       | 0                                                  |  |  |