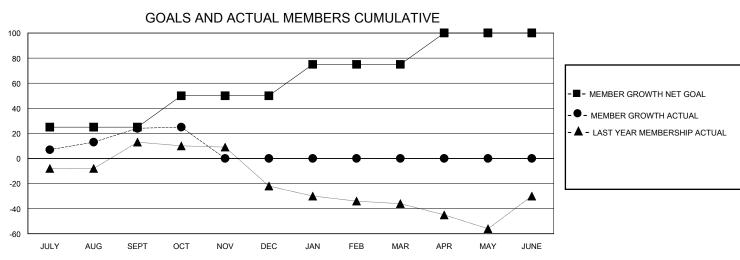

## District 412 B

GMT: LOCATION MALAWI GMT CA

| •             |               |             |               |                               |                        |                         |                                                    |  |  |
|---------------|---------------|-------------|---------------|-------------------------------|------------------------|-------------------------|----------------------------------------------------|--|--|
|               | Club          | os          |               | Members RESULTS FOR 2024-2025 |                        |                         |                                                    |  |  |
|               | RESULTS FOR   | R 2024-2025 |               |                               |                        |                         |                                                    |  |  |
| QUARTER       | NEW CLUB GOAL | NEW CLUBS   | DROPPED CLUBS | QUARTER MEME                  | BER GROWTH NET<br>GOAL | MEMBER GROWTH<br>ACTUAL | DROPPED<br>MEMBERS ACTUAL<br>(including transfers) |  |  |
| JULY/AUG/SEPT | 2             | 0           | 1             | JULY/AUG/SEPT                 | 25                     | 32                      | 4                                                  |  |  |
| OCT/NOV/DEC   | 0             | 0           | 0             | OCT/NOV/DEC                   | 25                     | 2                       | 0                                                  |  |  |
| JAN/FEB/MAR   | 2             | 0           | 0             | JAN/FEB/MAR                   | 25                     | 0                       | 0                                                  |  |  |
| APR/MAY/JUNE  | 1             | 0           | 0             | APR/MAY/JUNE                  | 25                     | 0                       | 0                                                  |  |  |